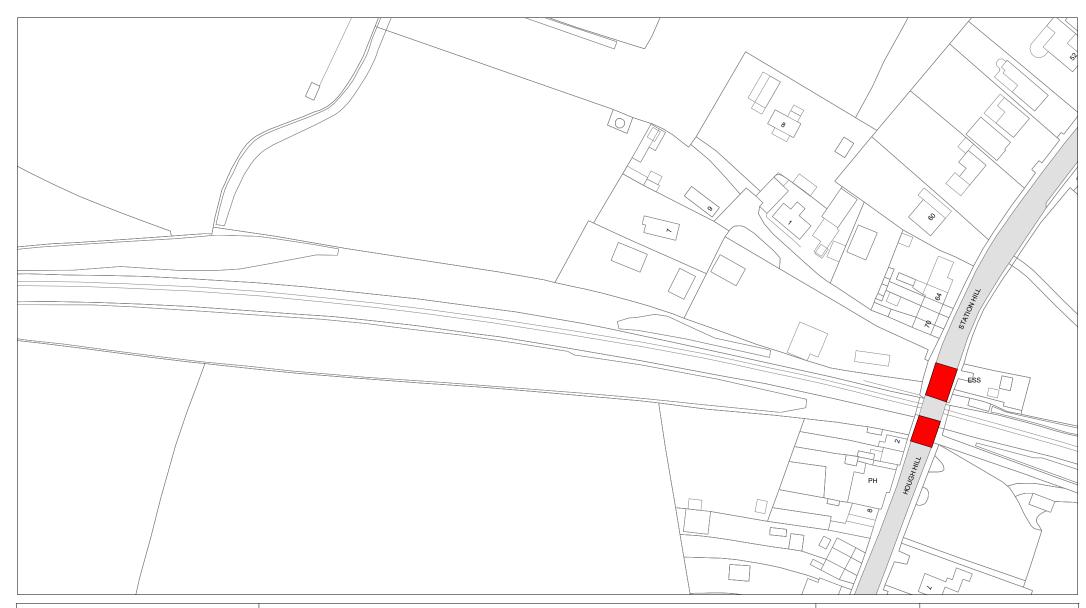

FIRST SCHEDULE
Plan(s) to be amended

SECOND SCHEDULE New Plan(s)

GL46- Swannington

THE COMMON SEAL of THE LEICESTERSHIRE COUNTY COUNCIL was hereunto affixed this /6 day of April 2020 in the presence of

Tunck Toph

36731

Tile Ref: GL46

© Crown copyright. All rights reserved Leicestershire County Council Licence No. 100019271 2019

| SCALE       | 1 : 1250   |
|-------------|------------|
| DATE        | 18/07/2019 |
| DRAWING No. |            |
| DRAWN BY    |            |
|             |            |